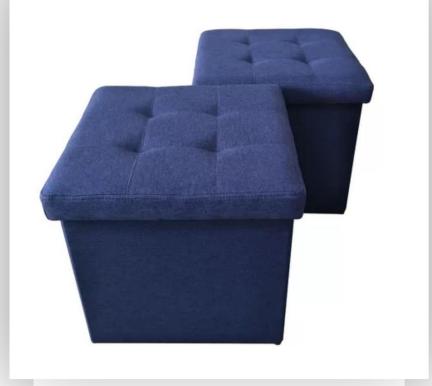

**STORAGE OTTOMAN** WITH FASHION **DESIGNS FOR LIVING ROOM** 

The discordant family also has one characteristic, the home style is warm

P190713004

# MAYFAIR INDUSTRY

The discordant family also has one characteristic, the home style is warm

FASHION

**STORAGE OTTOMAN** 

**IMPRESSION** 