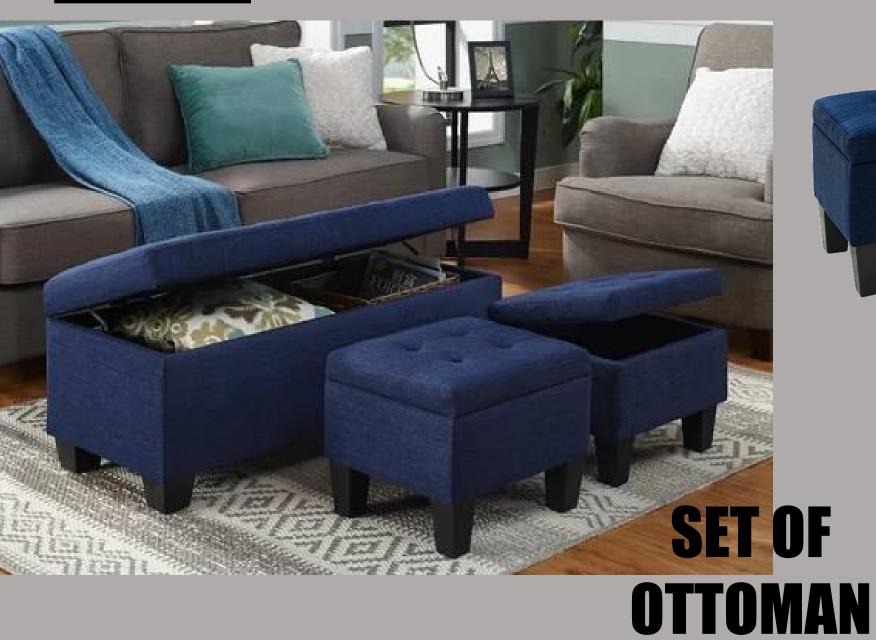

# **Everyday Luxe living**

Good to the

Sector pouf

A perfect addition to your room décor. This ottoman will bring character to any room. Upholstered in stylish woven fabric, this ottoman features plush foam padding for added comfort.

# **STORAGE POUF**

# **STORAGE POUF**

This is a comfortable and beautiful ottoman which can be placed in any room in your home