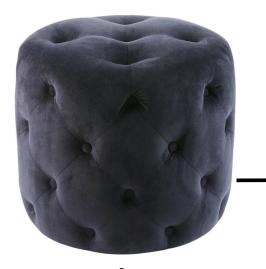

# **STORAGE POUF**

# **STORAGE POUF**

This is a comfortable and beautiful ottoman which can be placed in any room in your home