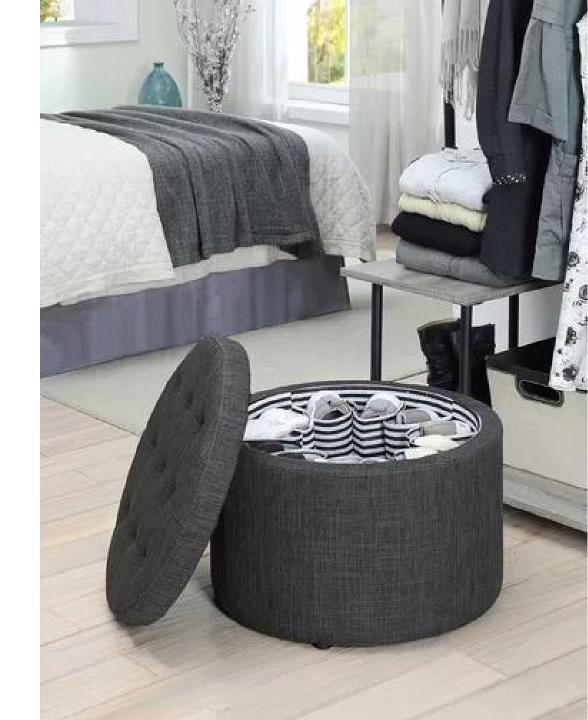

# **Everyday Luxe living**

Good to the

Sector pouf

A perfect addition to your room décor. This ottoman will bring character to any room. Upholstered in stylish woven fabric, this ottoman features plush foam padding for added comfort.

# **STORAGE POUF**

This is a comfortable and beautiful ottoman which can be placed in any room in your home