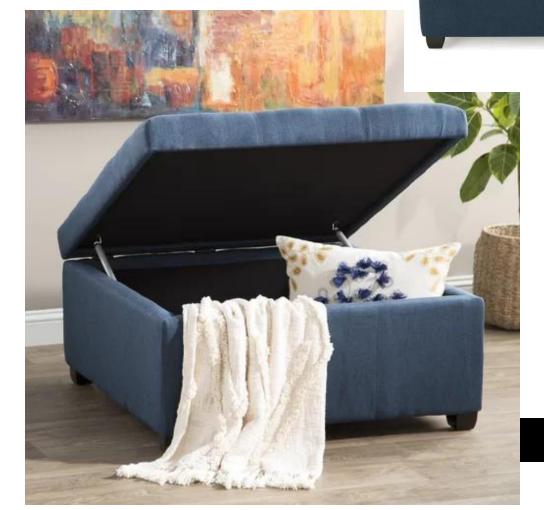

#### **MAYFAIR INDUSTRY**

Velet storage stool

EXQUISITE IMPRESSIOM

This convertible brings you a sofa, chaise, bed, and storage under the chaise so you are prepared for anything. Not only does this sofa convertible have multiple functionalities it is fully upholstered in Live Smart fabric which means messes and spills clean right up with no stress

Don't let the understated
exterior fool you this solid—hued ottoman
is more than just a
modern space to rest
your feet.

FASHION

Understated
design meets midcentury style to
give this wood
fame sofa a
distinctive look for
rounding out your
living ensemble

STORAGE

FASHION

This Modern and
Contemporary Ottoman is
perfect for any room,
ranging from your livingroom to small spaces add
versatility to the piece,
making this collection
easy to coordinate with
your decor