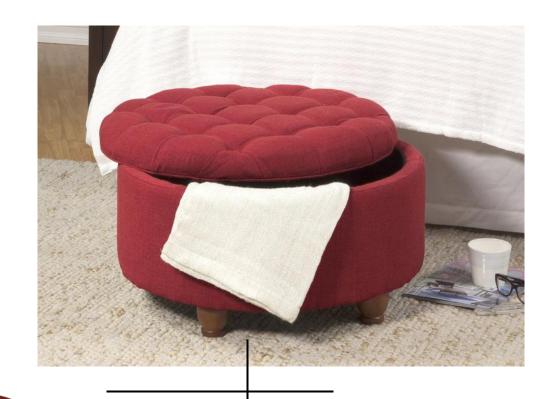

# **Everyday Luxe living**

Good to the

Sector pouf

A perfect addition to your room décor. This ottoman will bring character to any room. Upholstered in stylish woven fabric, this ottoman features plush foam padding for added comfort.

# **STORAGE POUF**

This is a comfortable and beautiful ottoman which can be placed in any room in your home