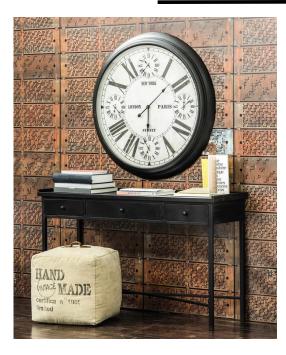

**STORAGE OTTOMAN** WITH FASHION **DESIGNS FOR LIVING ROOM** 

The discordant family also has one characteristic, the home style is warm

P190713004

# MAYFAIR INDUSTRY

The discordant family also has one characteristic, the home style is warm

FASHION

**STORAGE OTTOMAN** 

**IMPRESSION** 