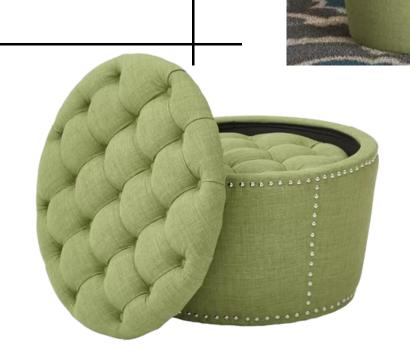

**STORAGE OTTOMAN** WITH FASHION **DESIGNS FOR LIVING ROOM** 

The discordant family also has one characteristic, the home style is warm

P190713004

# MAYFAIR INDUSTRY

The discordant family also has one characteristic, the home style is warm

FASHION

**STORAGE OTTOMAN** 

**IMPRESSION** 