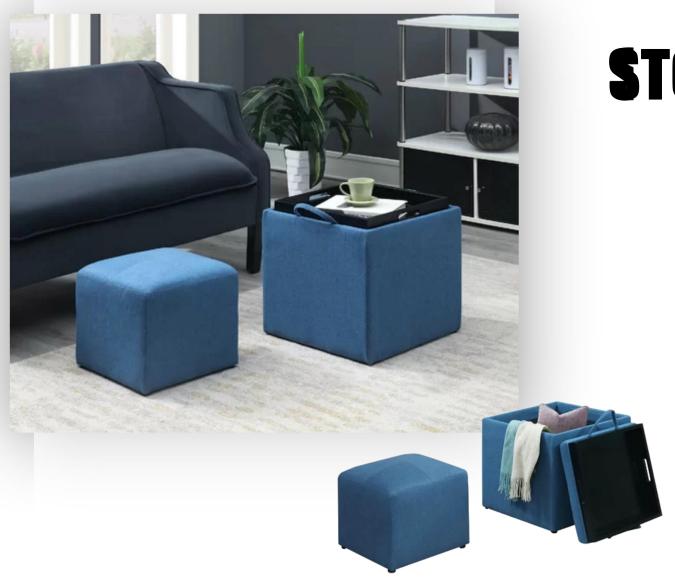

# **Everyday Luxe living**

Good to the

Sector pouf

A perfect addition to your room décor. This ottoman will bring character to any room. Upholstered in stylish woven fabric, this ottoman features plush foam padding for added comfort.

# **STORAGE POUF**

# **STORAGE POUF**

This is a comfortable and beautiful ottoman which can be placed in any room in your home