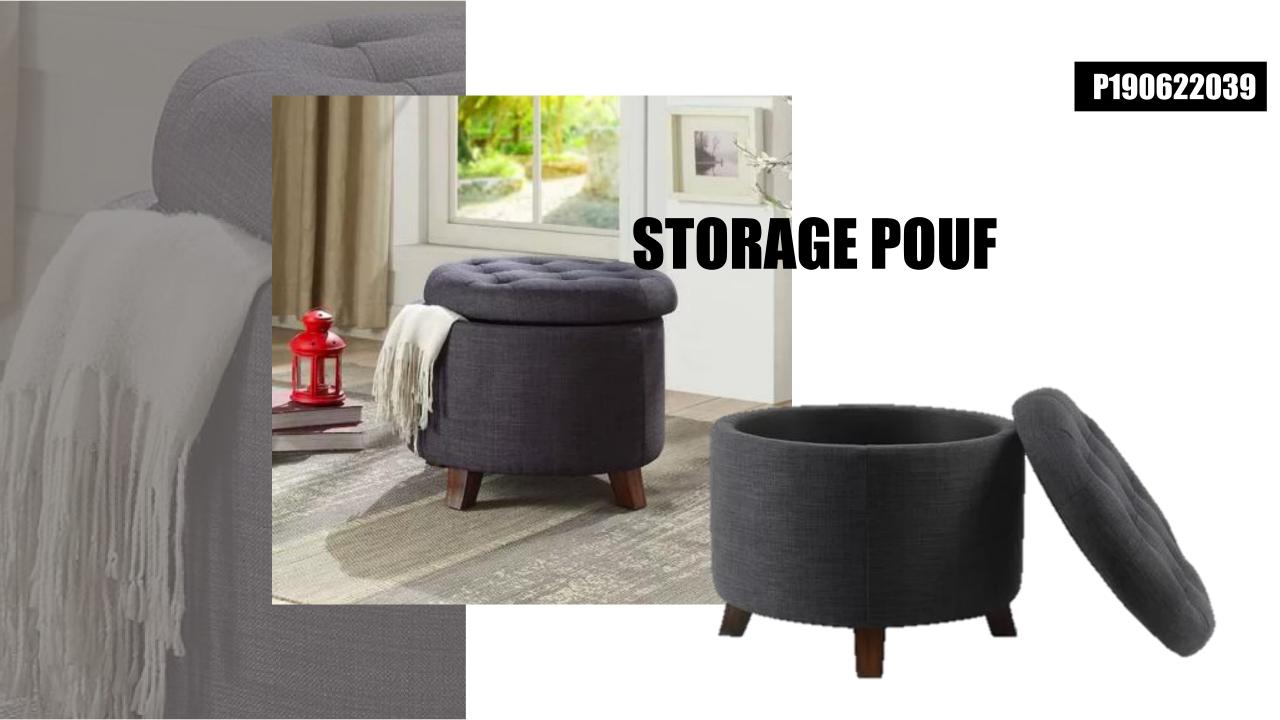

# **STORAGE POUF**

# **STORAGE POUF**

This is a comfortable and beautiful ottoman which can be placed in any room in your home