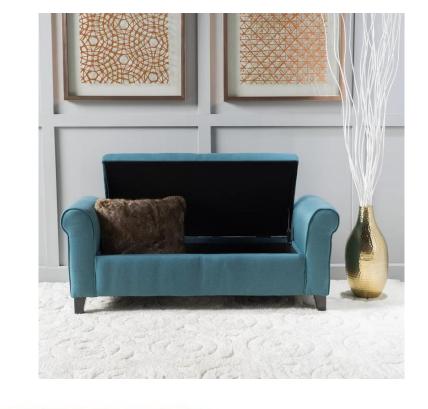

#### **MAYFAIR INDUSTRY**

Velet storage stool

EXQUISITE IMPRESSIOM

This convertible brings you a sofa, chaise, bed, and storage under the chaise so you are prepared for anything. Not only does this sofa convertible have multiple functionalities it is fully upholstered in Live Smart fabric which means messes and spills clean right up with no stress

FASHION

Understated
design meets midcentury style to
give this wood
fame sofa a
distinctive look for
rounding out your
living ensemble

STORAGE

FASHION

This Modern and
Contemporary Ottoman is
perfect for any room,
ranging from your livingroom to small spaces add
versatility to the piece,
making this collection
easy to coordinate with
your decor