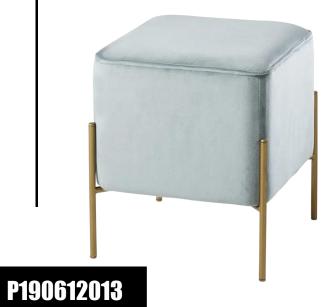

WITH FASHION **DESIGNS FOR LIVING ROOM** 





The discordant family also has one characteristic, the home style is warm



P190713004

# MF

#### **MAYFAIR INDUSTRY**







Velet storage stool





EXQUISITE IMPRESSIOM





This convertible brings you a sofa, chaise, bed, and storage under the chaise so you are prepared for anything. Not only does this sofa convertible have multiple functionalities it is fully upholstered in Live Smart fabric which means messes and spills clean right up with no stress









Don't let the understated
exterior fool you this solid—hued ottoman
is more than just a
modern space to rest
your feet.







# MAYFAIR INDUSTRY











The discordant family also has one characteristic, the home style is warm

FASHION



**STORAGE OTTOMAN** 

**IMPRESSION** 







### GORGEOUS REPRODUCTION SIMILAR AESTHETIC

It has a luxurious character, a religious character and hedonistic color; It is a passionate art that breaks the peace and harmony reason

HOME



P190613008



Reclining Chair



P190613002

S H I O N





### **Standard Sofa**



P190622006



Living in a noisy city, longing for a simple, natural and pure. Bright, warm and simple lines are like the waves breaking up at sea.

Washing up all the troubles in the world.





P190613017





### P190612014





# **Everyday Luxe living**

Good to the







Sector pouf



A perfect addition to your room décor. This ottoman will bring character to any room. Upholstered in stylish woven fabric, this ottoman features plush foam padding for added comfort.



FASHION



Understated
design meets mi