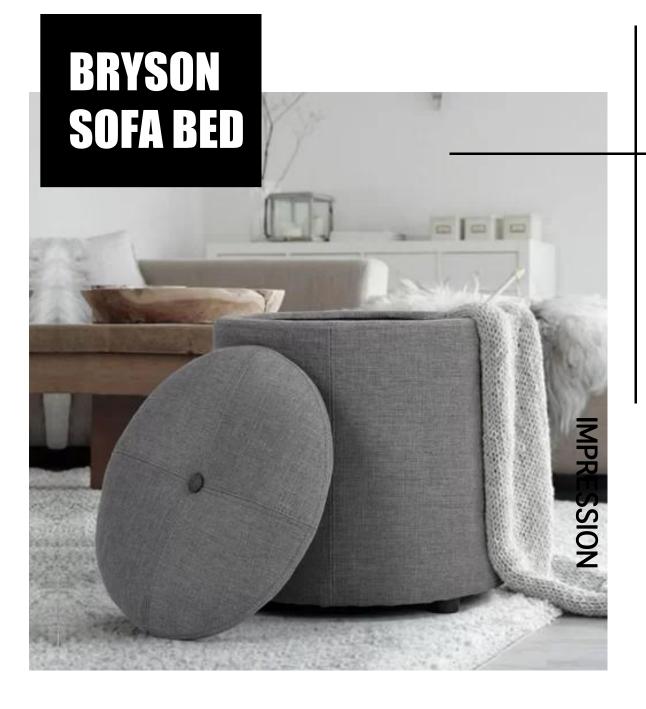

# MAYFAIR INDUSTRY

The discordant family also has one characteristic, the home style is warm

FASHION

**STORAGE OTTOMAN** 

**IMPRESSION** 

#### **MAYFAIR INDUSTRY**

Velet storage stool

EXQUISITE IMPRESSIOM

This convertible brings you a sofa, chaise, bed, and storage under the chaise so you are prepared for anything. Not only does this sofa convertible have multiple functionalities it is fully upholstered in Live Smart fabric which means messes and spills clean right up with no stress

Don't let the understated
exterior fool you this solid—hued ottoman
is more than just a
modern space to rest
your feet.