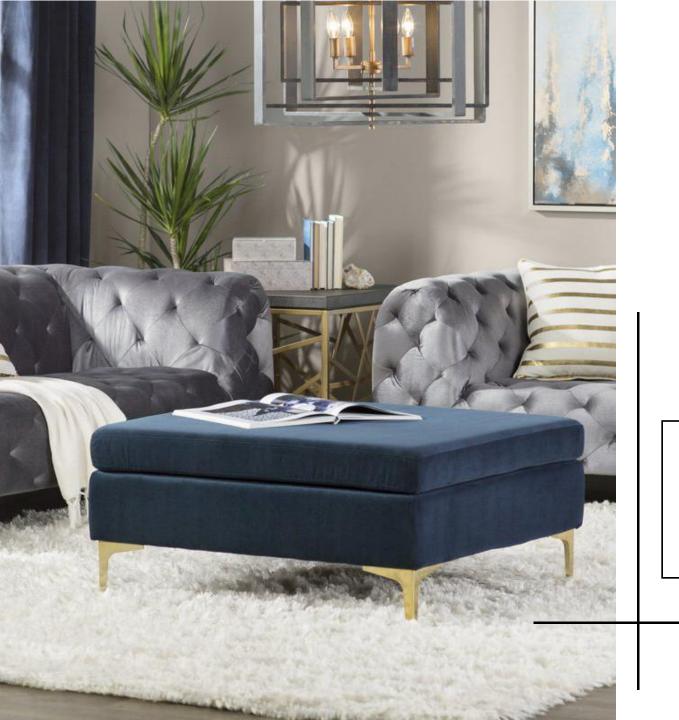

#### **MAYFAIR INDUSTRY**

Velet storage stool

EXQUISITE IMPRESSIOM

This convertible brings you a sofa, chaise, bed, and storage under the chaise so you are prepared for anything. Not only does this sofa convertible have multiple functionalities it is fully upholstered in Live Smart fabric which means messes and spills clean right up with no stress