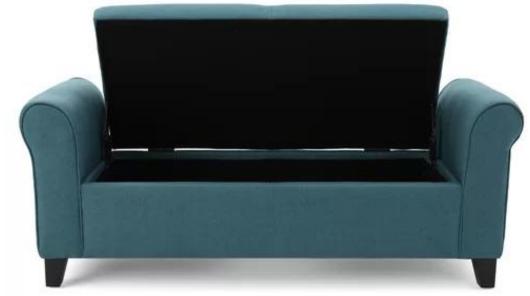

#### **MAYFAIR INDUSTRY**

Velet storage stool

EXQUISITE IMPRESSIOM

This convertible brings you a sofa, chaise, bed, and storage under the chaise so you are prepared for anything. Not only does this sofa convertible have multiple functionalities it is fully upholstered in Live Smart fabric which means messes and spills clean right up with no stress

FASHION

Understated
design meets midcentury style to
give this wood
fame sofa a
distinctive look for
rounding out your
living ensemble

STORAGE

FASHION

This Modern and
Contemporary Ottoman is
perfect for any room,
ranging from your livingroom to small spaces add
versatility to the piece,
making this collection
easy to coordinate with
your decor