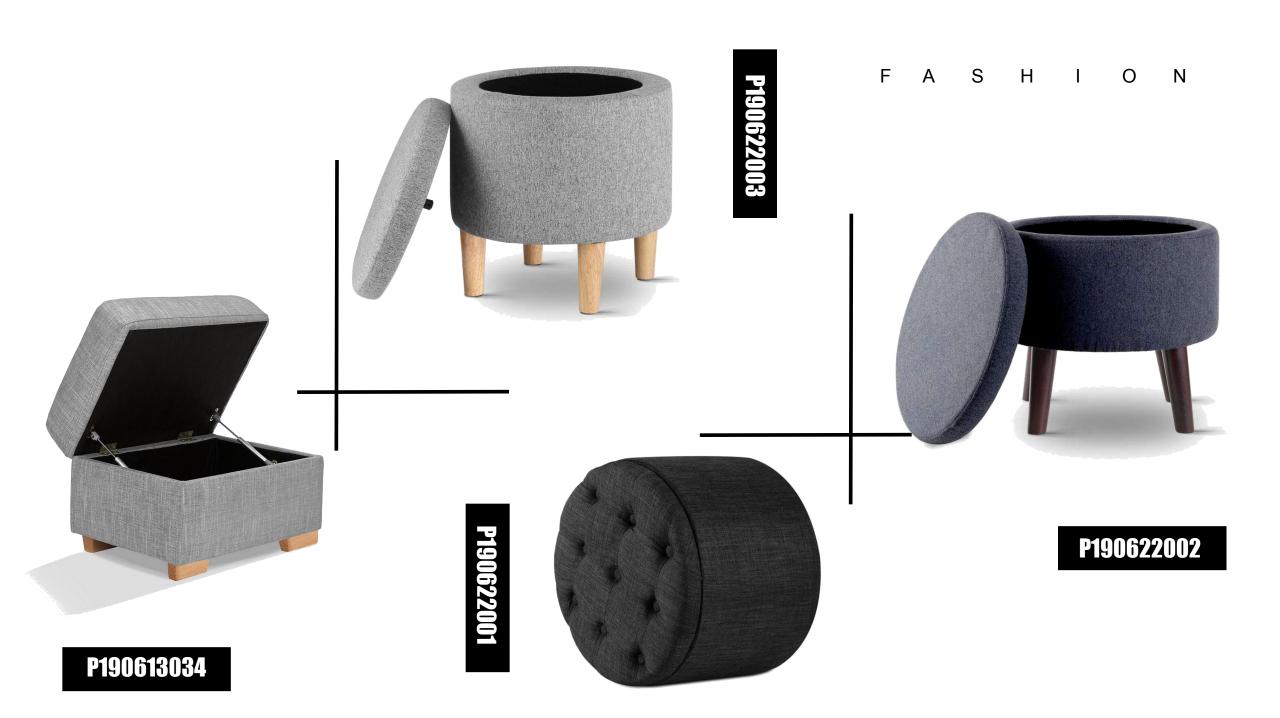

# **STORAGE POUF**

# **STORAGE POUF**

This is a comfortable and beautiful ottoman which can be placed in any room in your home