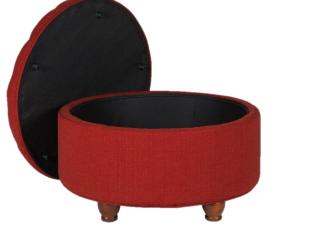

# **Everyday Luxe living**

Good to the

Sector pouf

A perfect addition to your room décor. This ottoman will bring character to any room. Upholstered in stylish woven fabric, this ottoman features plush foam padding for added comfort.

# **STORAGE POUF**

This is a comfortable and beautiful ottoman which can be placed in any room in your home